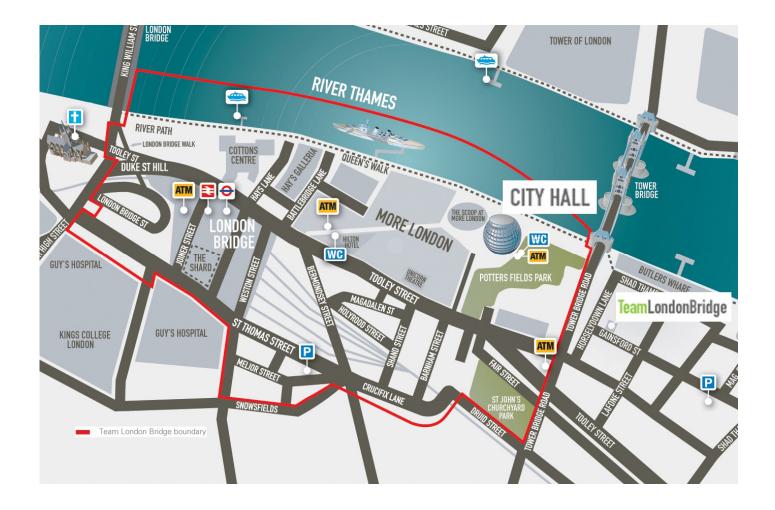

## **DIRECTIONS TO CITY HALL**

## From London Bridge station:

- 1. Exit onto Duke Street Hill (main underground exit)
- 2. Turn right and walk east past the London Dungeon on your right hand side The road turns into Tooley Street
- 3. Cross the road at the first set of traffic lights
- Continue walking east until you get to the water features at the start of More London Place (between the Hilton Tower Bridge and Cafe Nero/Bagel Street)
- 5. Turn left into More London Place and walk past M&S Food towards the river
- 6. You will find the path opens up at the Scoop at More London with City Hall behind it
- 7. Entrance to City Hall is from the river path (the Queens Walk)